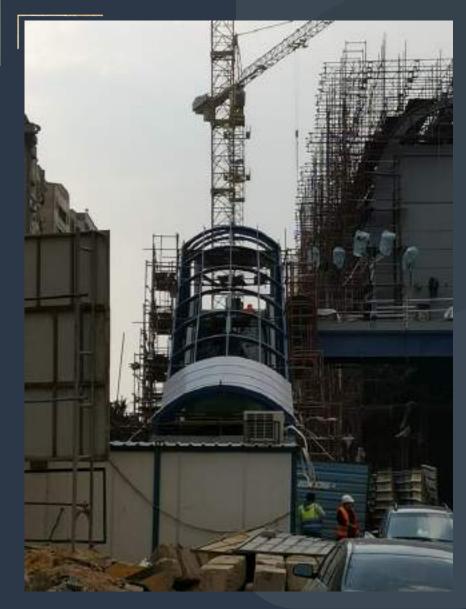

# SPACE FRAME SYSTEM

WITH COVERING

#### • ARRIVAL HALL OF KARBALA AIRPORT

General contractor : iraq projects company

• General consultant : Dr.amr elgohary

IRAQ - BAGHDAD

- Our work: Supply and installation of roof covering using space frame system above it polycarbonate cover from megalux sheet
  - Area covering :  $1200 \text{ m}^2$