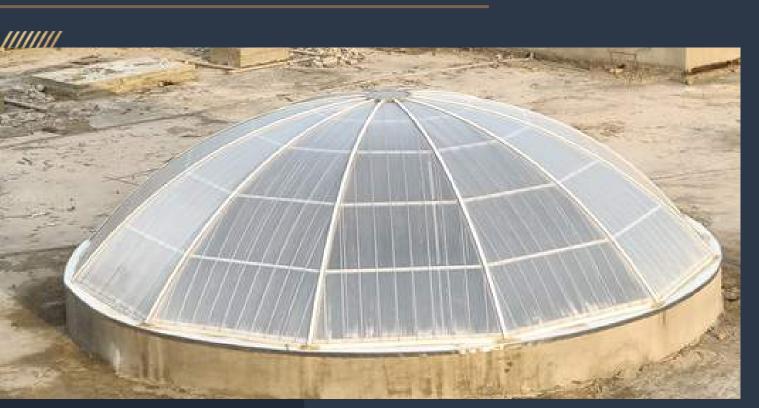

# SPACE FRAME SYSTEM

WITH COVERING

#### • WATER AND SANITATION COMPANY OWNER : THE NATIONAL AUTHORITY

- OUR WORK 1: Supply and installation of roof covering using space frame system above it polycarbonate cover megalux sheet
- OUR WORK 2 : Supply and installation of a dome and flat covering using polycarbonate megalux sheet
  Area covering : 360 m<sup>2</sup>