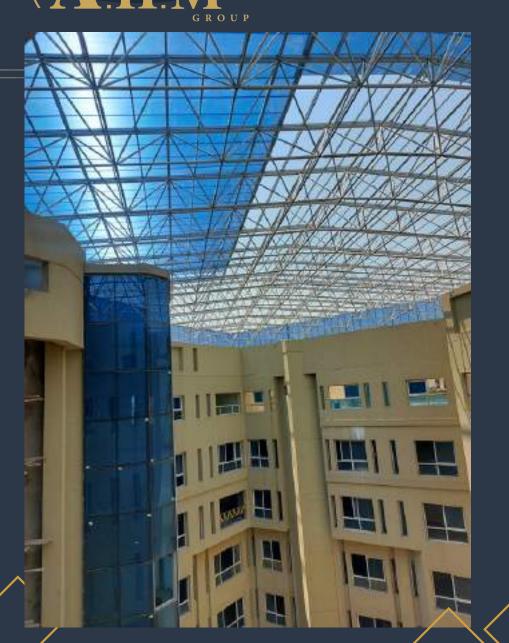

# SPACE FRAME SYSTEM

WITH COVERING

#### • ARRIVAL HALL OF KARBALA AIRPORT

General contractor : iraq projects company

• General consultant : Dr.amr elgohary

IRAQ - BAGHDAD

- Our work: Supply and installation of roof covering using space frame system above it polycarbonate cover from megalux sheet
  - Area covering :  $1200 \text{ m}^2$