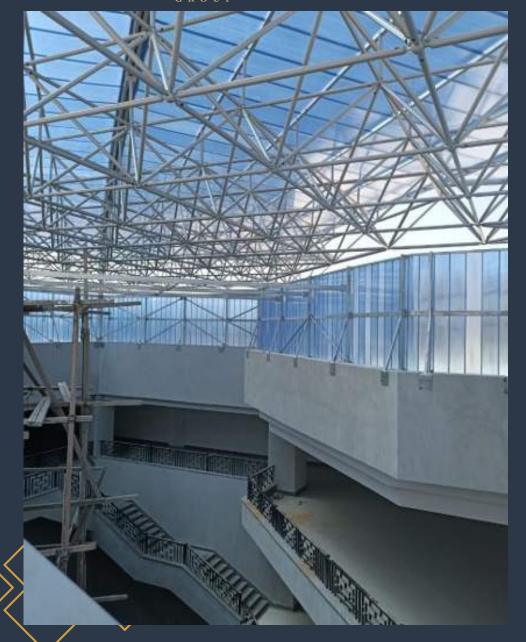

# SPACE FRAME SYSTEM

WITH COVERING

#### • ARRIVAL HALL OF KARBALA AIRPORT

General contractor : iraq projects company

• General consultant : Dr.amr elgohary

IRAQ - BAGHDAD

- Our work: Supply and installation of roof covering using space frame system above it polycarbonate cover from megalux sheet
  - Area covering :  $1200 \text{ m}^2$