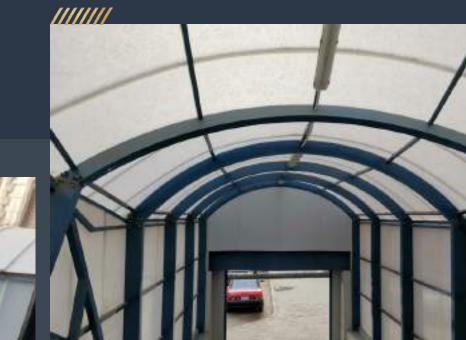

#### • ARRIVAL HALL OF KARBALA AIRPORT

General contractor : iraq projects company

• General consultant : Dr.amr elgohary

IRAQ - BAGHDAD

- Our work: Supply and installation of roof covering using space frame system above it polycarbonate cover from megalux sheet
  - Area covering :  $1200 \text{ m}^2$

# • ARRIVAL HALL OF KARBALA AIRPORT

General Consultant: The Arab Contractors

///////

GROUP

#### Cairo -Nasr city

• Our work : Supply and installation of roof covering using space frame system above it polycarbonate cover from megalux sheet

Area covering :1000 m<sup>2</sup>