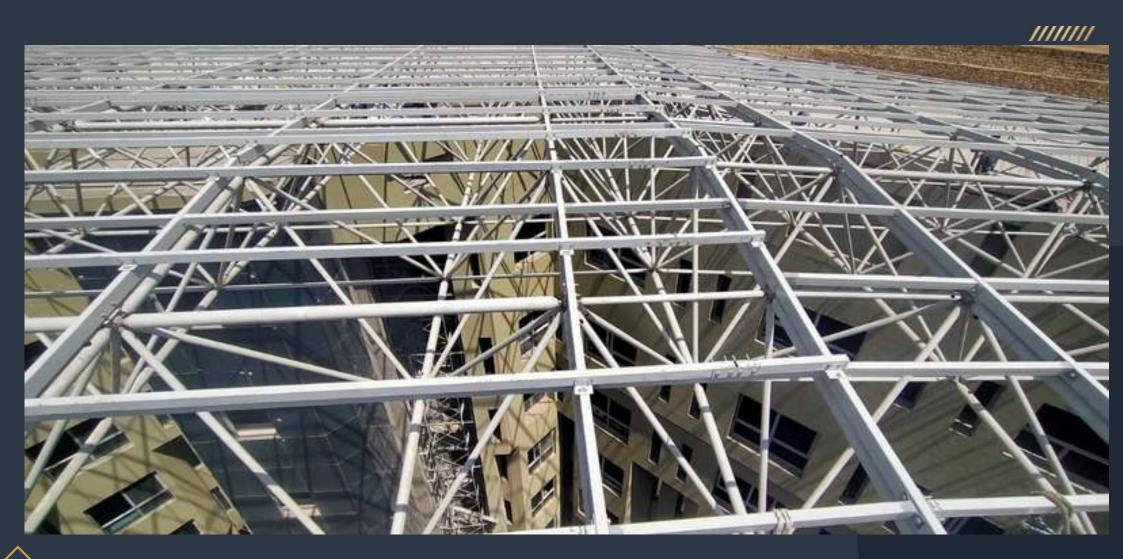

# SPACE FRAME SYSTEM

WITH COVERING

#### • ARRIVAL HALL OF KARBALA AIRPORT

General contractor : iraq projects company

• General consultant : Dr.amr elgohary

IRAQ - BAGHDAD

- Our work: Supply and installation of roof covering using space frame system above it polycarbonate cover from megalux sheet
  - Area covering :  $1200 \text{ m}^2$