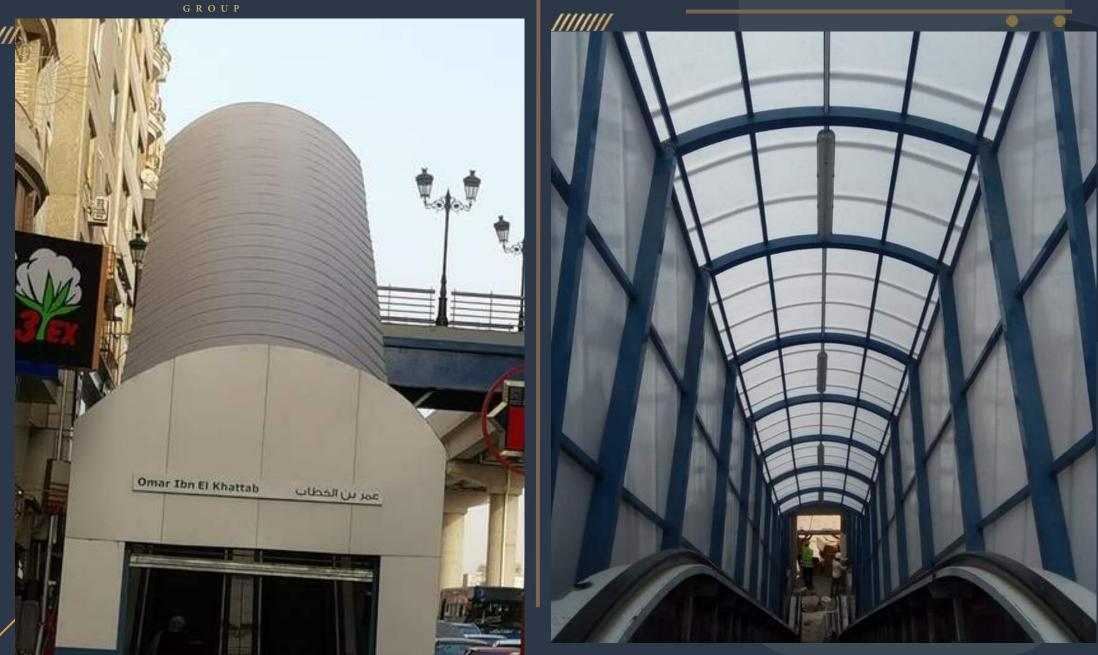

### ADLY MANSOUR STATION

• OUR WORK SUPPLY AND INSTALLATION SKYLIGHT COVER FROM POLYCARBONATE INCLUDING THE METAL FRAME

### THIRD LINE METRO STATIONS

GENERAL CONSULANT SYSTRA + EHAVE CONSULTANT

• OUR WORK DESIGN AND IMPLEMENTATION OF METAL STRUCTURE WORKS FOR ALL **STATIONS** • OUR WORK SUPPLY AND INSTALLATION SKYLIGHT COVER FROM POLYCARBONATE MEGALUX