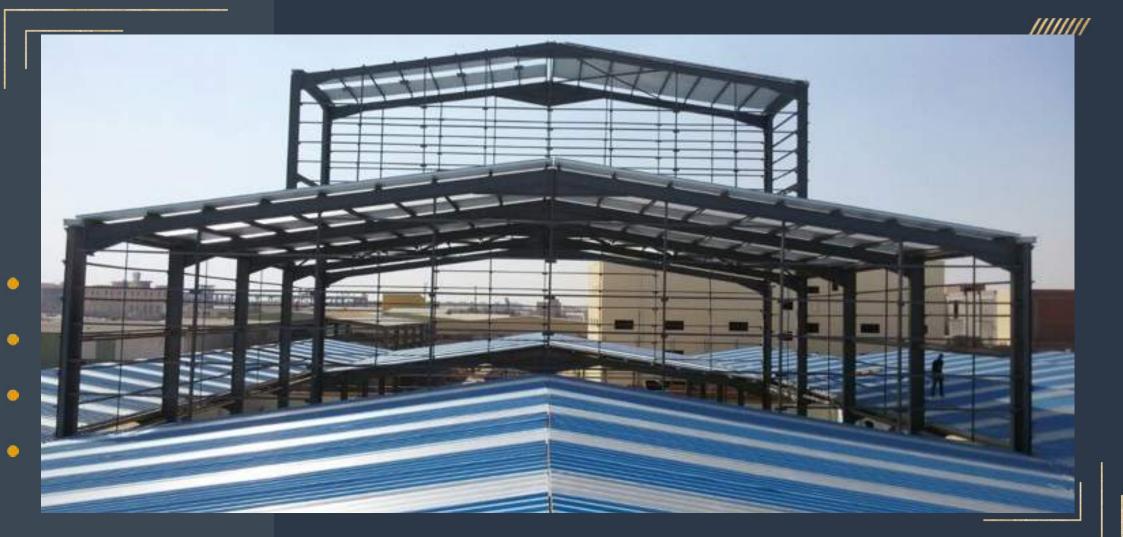

# SPACE FRAME SYSTEM

WITH COVERING

#### • ARRIVAL HALL OF KARBALA AIRPORT

General contractor : iraq projects company

• General consultant : Dr.amr elgohary

IRAQ - BAGHDAD

- Our work: Supply and installation of roof covering using space frame system above it polycarbonate cover from megalux sheet
  - Area covering :  $1200 \text{ m}^2$