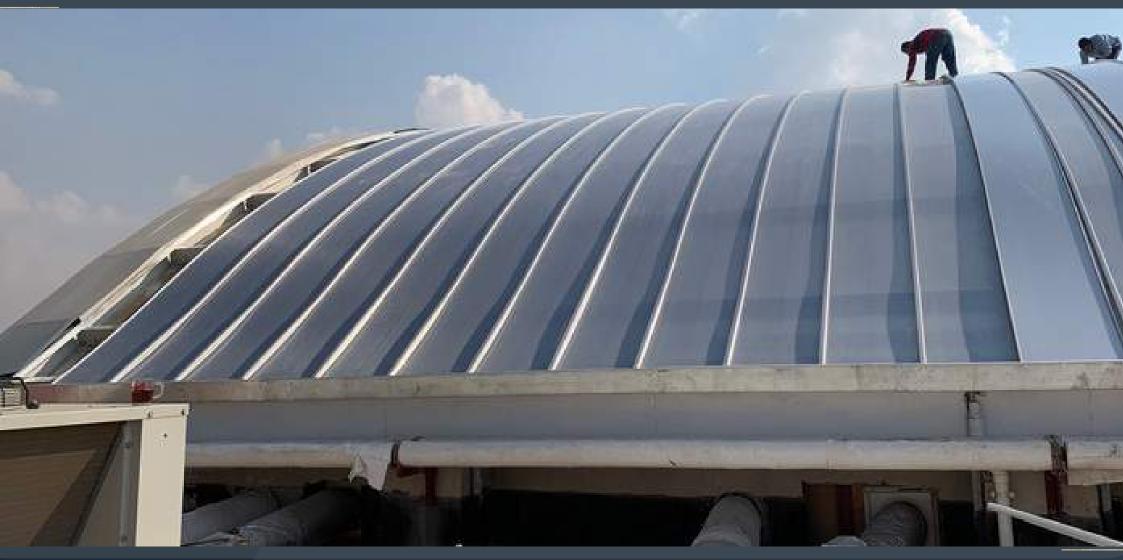

### • BERLA PLAZA MALL • • •

General Consultant: The Arab Contractors

 OUR WORK : SUPPLY AND INSULATION OF 3 SKY LIGHT DOMES and wall FROM POLYCARBONATE - NEWLUX AND ROOF COVERING FROM Maltilux

Area covering: 2100 m<sup>2</sup>

### • BERLA PLAZA MALL

General Consultant: The Arab Contractors

THIS COVER IS UNIQUE IN THAT IT OPENS AND CLOSES AUTOMATICALLY

## • BERLA PLAZA MALL • • •

#### General Consultant: The Arab Contractors