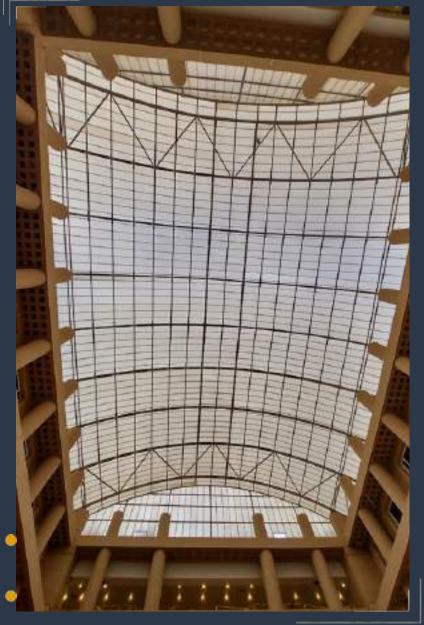

# SPACE FRAME SYSTEM

WITH COVERING

#### • ARRIVAL HALL OF KARBALA AIRPORT

General contractor : iraq projects company

• General consultant : Dr.amr elgohary

IRAQ - BAGHDAD

- Our work: Supply and installation of roof covering using space frame system above it polycarbonate cover from megalux sheet
  - Area covering :  $1200 \text{ m}^2$