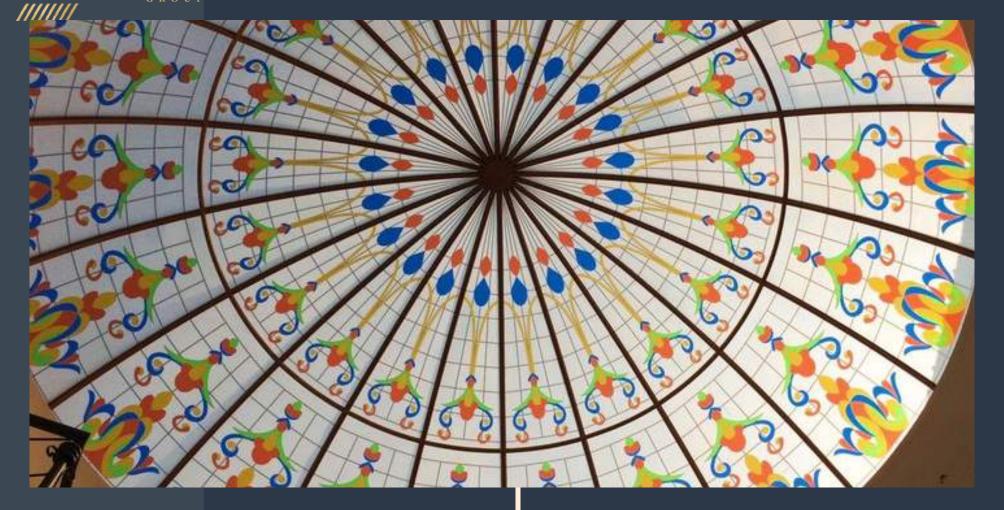

# SPACE FRAME SYSTEM

WITH COVERING

#### • ARRIVAL HALL OF KARBALA AIRPORT

General contractor : iraq projects company

• General consultant : Dr.amr elgohary

IRAQ - BAGHDAD

- Our work: Supply and installation of roof covering using space frame system above it polycarbonate cover from megalux sheet
  - Area covering :  $1200 \text{ m}^2$