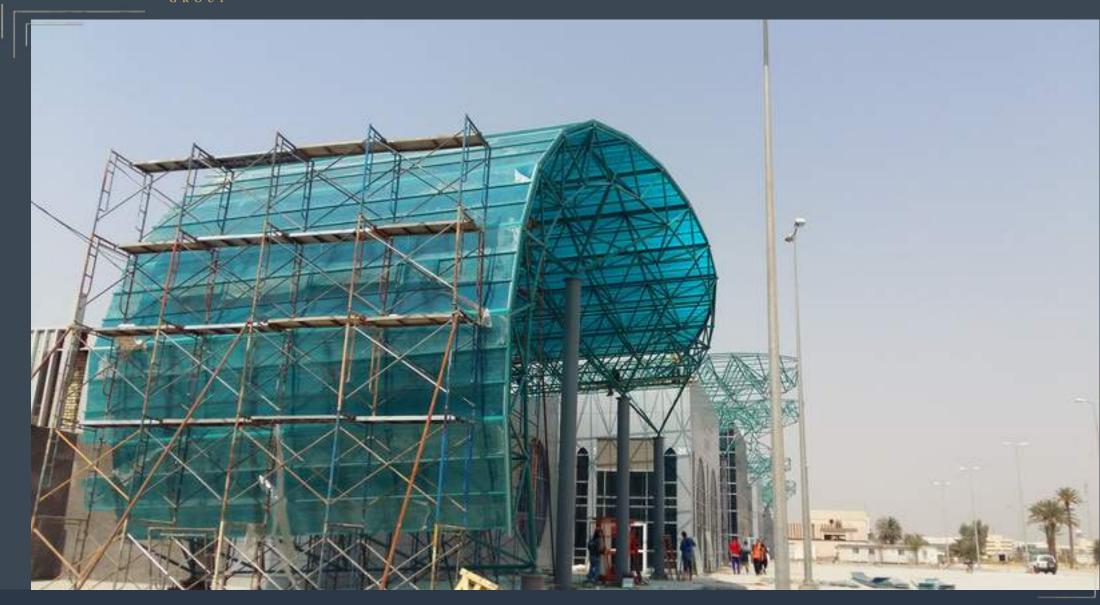

#### • ARRIVAL HALL OF KARBALA AIRPORT

General contractor : iraq projects company

• General consultant : Dr.amr elgohary

IRAQ - BAGHDAD

- Our work: Supply and installation of roof covering using space frame system above it polycarbonate cover from megalux sheet
  - Area covering :  $1200 \text{ m}^2$

#### • ARRIVAL HALL OF KARBALA AIRPORT

• • •

#### • ARRIVAL HALL OF KARBALA AIRPORT •

#### ARRIVAL HALL OF KARBALA AIRPORT

## • ARRIVAL HALL OF KARBALA AIRPORT

• • •

# • ARRIVAL HALL OF KARBALA AIRPORT

General Consultant: The Arab Contractors

///////

GROUP