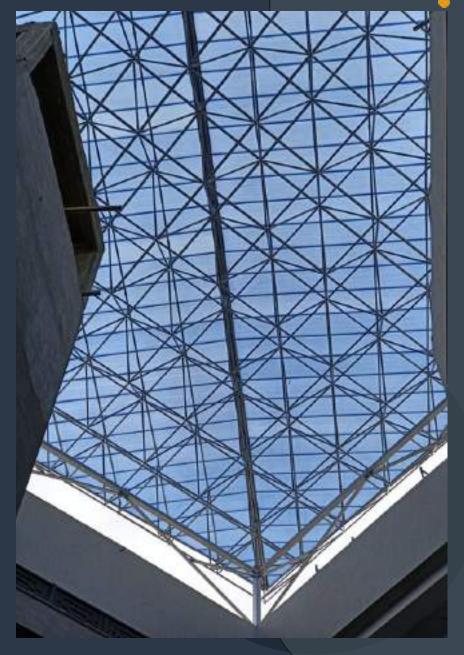

# SPACE FRAME SYSTEM

WITH COVERING

#### • ARRIVAL HALL OF KARBALA AIRPORT

General contractor : iraq projects company

• General consultant : Dr.amr elgohary

IRAQ - BAGHDAD

- Our work: Supply and installation of roof covering using space frame system above it polycarbonate cover from megalux sheet
  - Area covering :  $1200 \text{ m}^2$