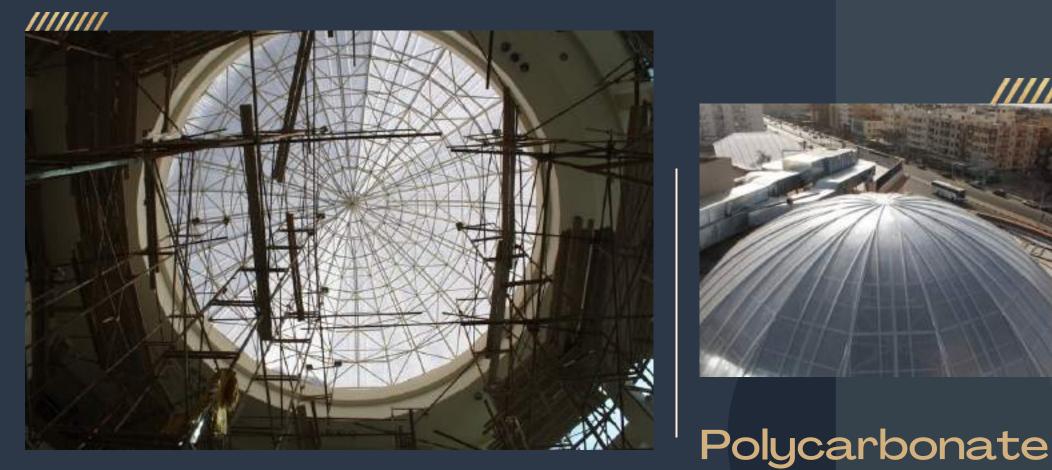

# POLY CARBONATE

INCLUDDING DESIGN AND FABRICATE STEEL STRUCTURES

///////

Our company has completely coverd this building from polycarbonate Megalux sheet with full steel structer - 20 mm

# • STEEL STRACTURE

OUR WORK

SUPPLY AND INSTALLATION OF POLYCARBONATE COVERING- MEGALUX

-////////

///////