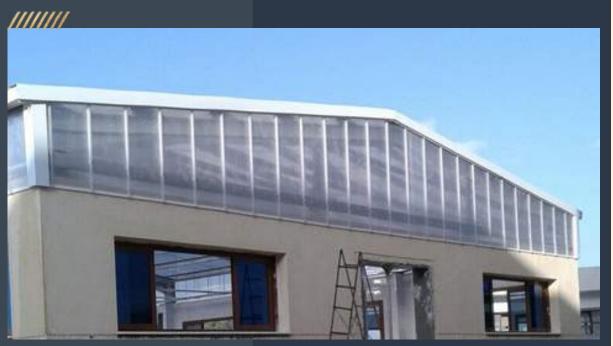

# SPACE FRAME SYSTEM

WITH COVERING

#### • ARRIVAL HALL OF KARBALA AIRPORT

General contractor : iraq projects company

• General consultant : Dr.amr elgohary

IRAQ - BAGHDAD

- Our work: Supply and installation of roof covering using space frame system above it polycarbonate cover from megalux sheet
  - Area covering :  $1200 \text{ m}^2$