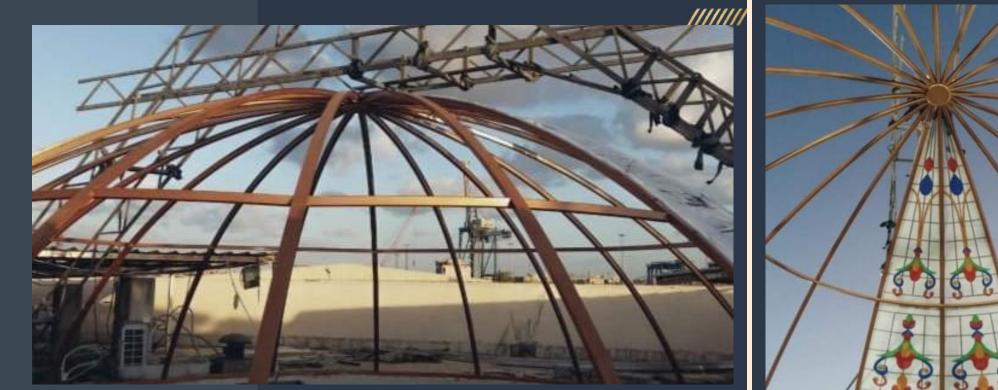

# SPACE FRAME SYSTEM

WITH COVERING

#### • ARRIVAL HALL OF KARBALA AIRPORT

General contractor : iraq projects company

• General consultant : Dr.amr elgohary

IRAQ - BAGHDAD

- Our work: Supply and installation of roof covering using space frame system above it polycarbonate cover from megalux sheet
  - Area covering :  $1200 \text{ m}^2$