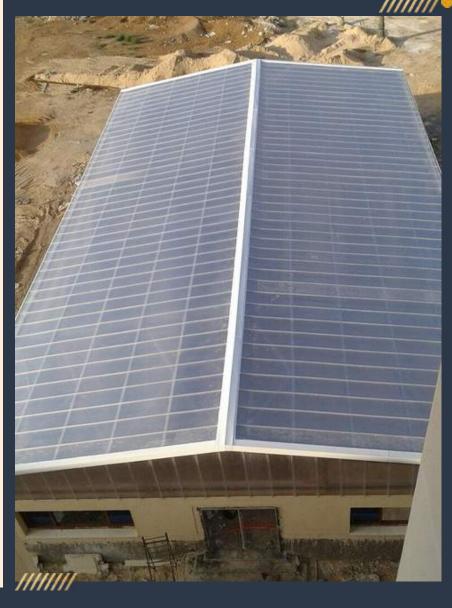

# SPACE FRAME SYSTEM

WITH COVERING

#### • ARRIVAL HALL OF KARBALA AIRPORT

General contractor : iraq projects company

• General consultant : Dr.amr elgohary

IRAQ - BAGHDAD

- Our work: Supply and installation of roof covering using space frame system above it polycarbonate cover from megalux sheet
  - Area covering :  $1200 \text{ m}^2$