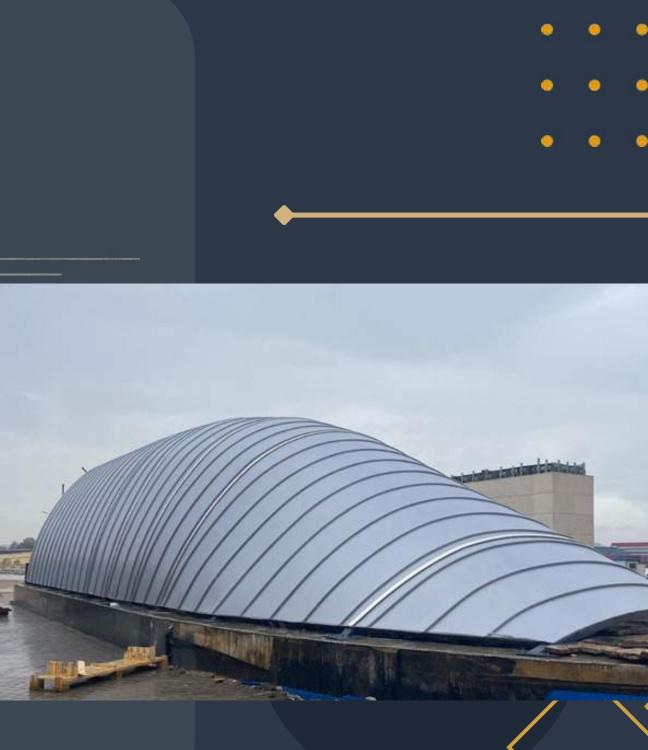

# SPACE FRAME SYSTEM

WITH COVERING

#### • ARRIVAL HALL OF KARBALA AIRPORT

General contractor : iraq projects company

• General consultant : Dr.amr elgohary

IRAQ - BAGHDAD

- Our work: Supply and installation of roof covering using space frame system above it polycarbonate cover from megalux sheet
  - Area covering :  $1200 \text{ m}^2$