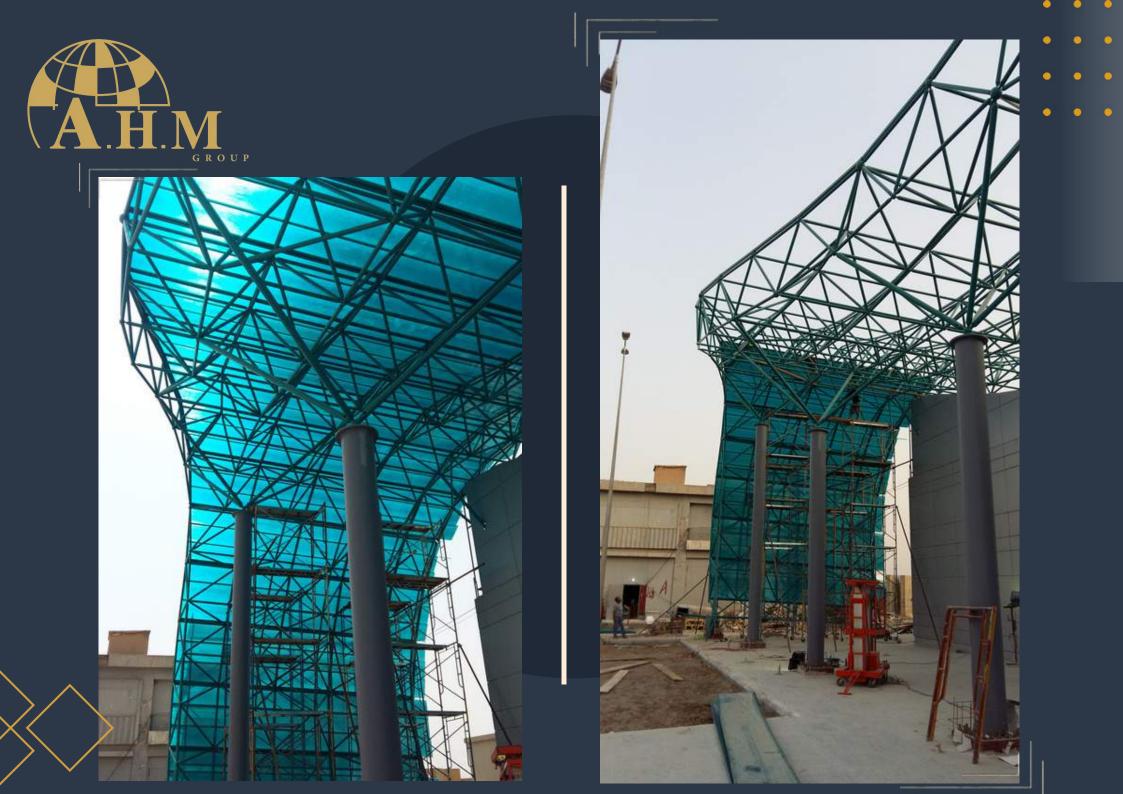

#### • ARRIVAL HALL OF KARBALA AIRPORT

General contractor : iraq projects company

• General consultant : Dr.amr elgohary

IRAQ - BAGHDAD

- Our work: Supply and installation of roof covering using space frame system above it polycarbonate cover from megalux sheet
  - Area covering :  $1200 \text{ m}^2$

#### • ARRIVAL HALL OF KARBALA AIRPORT

• • •

#### • ARRIVAL HALL OF KARBALA AIRPORT •

#### ARRIVAL HALL OF KARBALA AIRPORT

## • ARRIVAL HALL OF KARBALA AIRPORT

• • •

# • ARRIVAL HALL OF KARBALA AIRPORT

General Consultant: The Arab Contractors

///////

GROUP