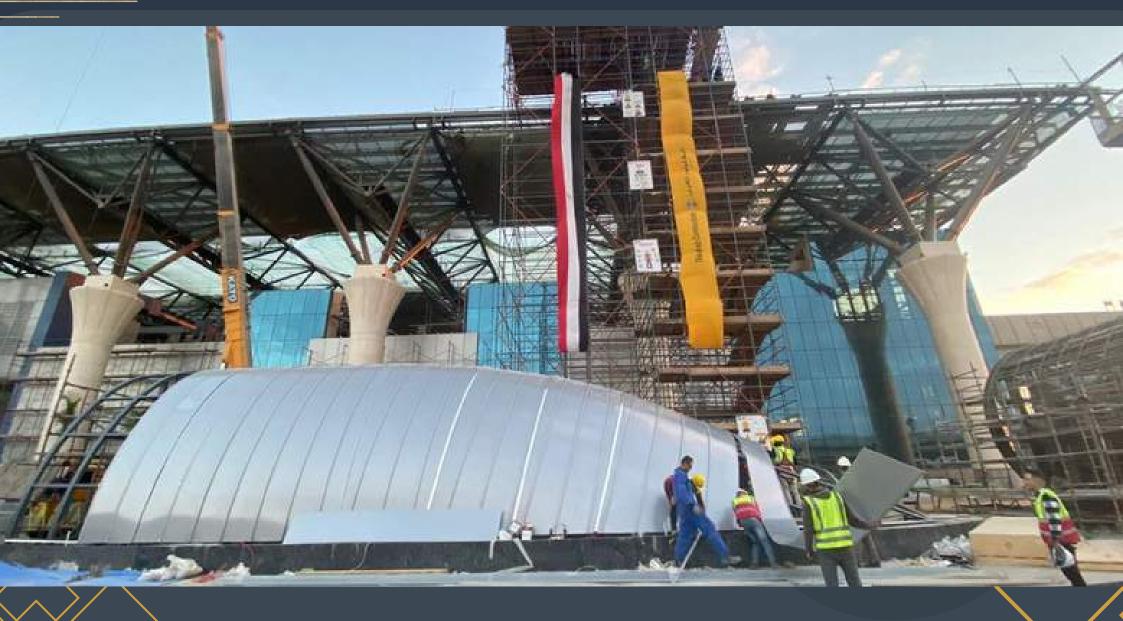

#### • ARRIVAL HALL OF KARBALA AIRPORT

General contractor : iraq projects company

• General consultant : Dr.amr elgohary

IRAQ - BAGHDAD

- Our work: Supply and installation of roof covering using space frame system above it polycarbonate cover from megalux sheet
  - Area covering :  $1200 \text{ m}^2$