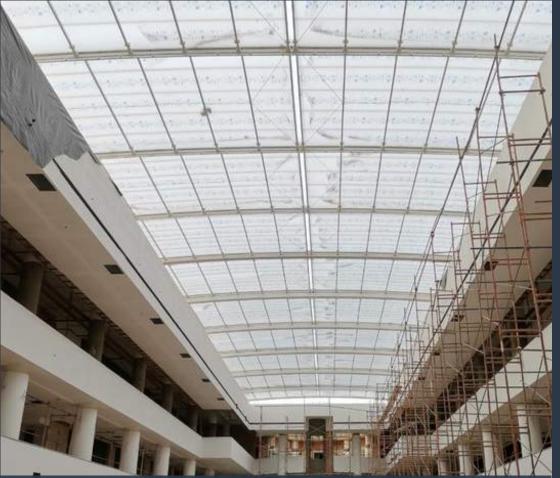

# SPACE FRAME SYSTEM

WITH COVERING

#### • ARRIVAL HALL OF KARBALA AIRPORT

General contractor : iraq projects company

• General consultant : Dr.amr elgohary

IRAQ - BAGHDAD

- Our work: Supply and installation of roof covering using space frame system above it polycarbonate cover from megalux sheet
  - Area covering :  $1200 \text{ m}^2$