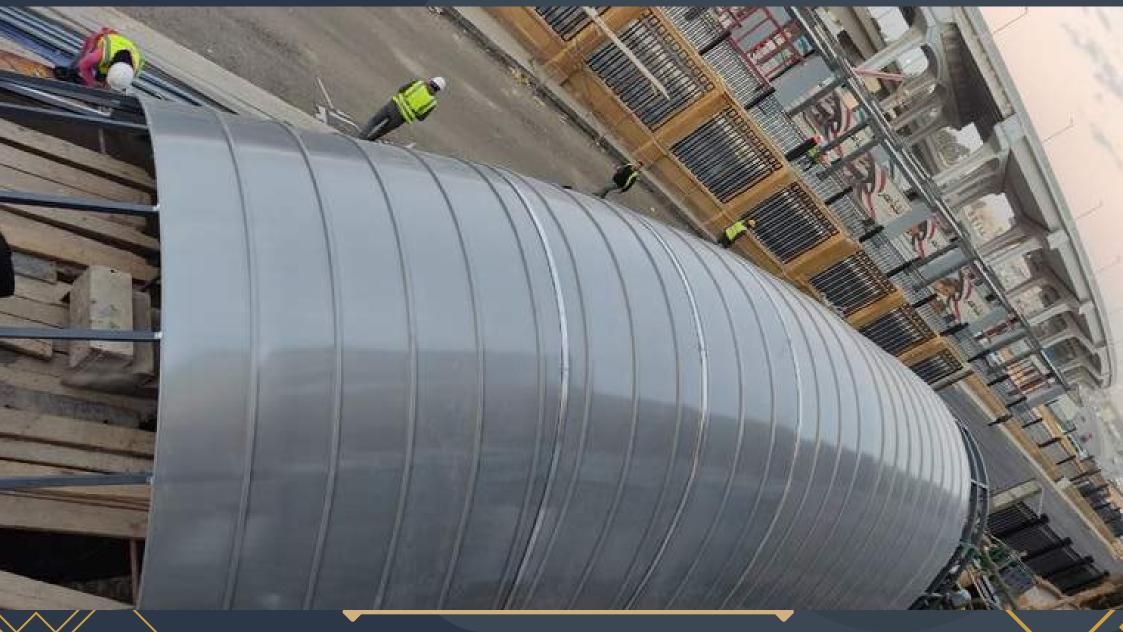

#### • ARRIVAL HALL OF KARBALA AIRPORT

General contractor : iraq projects company

• General consultant : Dr.amr elgohary

IRAQ - BAGHDAD

- Our work: Supply and installation of roof covering using space frame system above it polycarbonate cover from megalux sheet
  - Area covering :  $1200 \text{ m}^2$