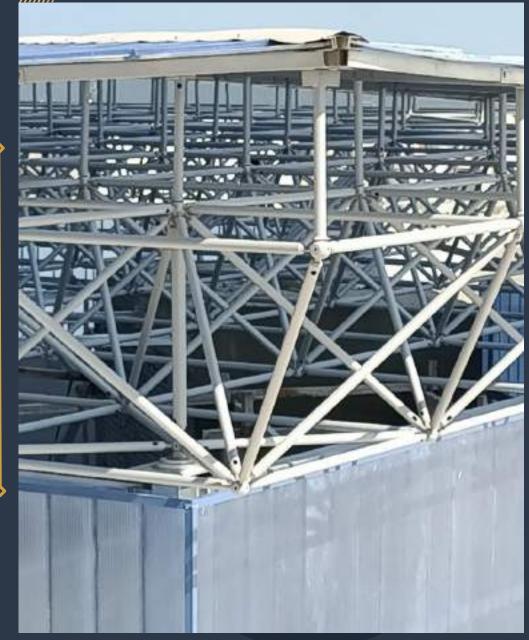

# SPACE FRAME SYSTEM

WITH COVERING

#### • ARRIVAL HALL OF KARBALA AIRPORT

General contractor : iraq projects company

• General consultant : Dr.amr elgohary

IRAQ - BAGHDAD

- Our work: Supply and installation of roof covering using space frame system above it polycarbonate cover from megalux sheet
  - Area covering :  $1200 \text{ m}^2$