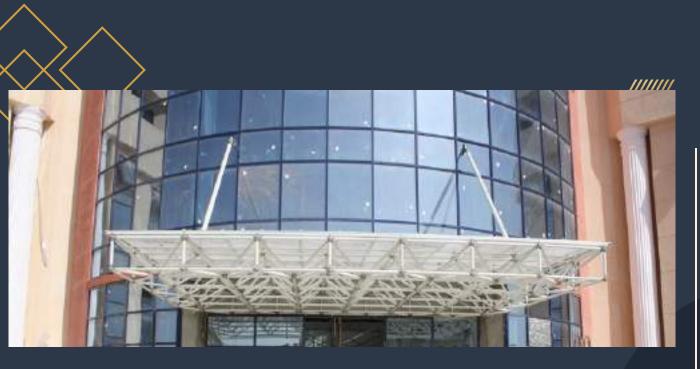

# SPACE FRAME SYSTEM

WITH COVERING

#### • ARRIVAL HALL OF KARBALA AIRPORT

General contractor : iraq projects company

• General consultant : Dr.amr elgohary

IRAQ - BAGHDAD

- Our work: Supply and installation of roof covering using space frame system above it polycarbonate cover from megalux sheet
  - Area covering :  $1200 \text{ m}^2$