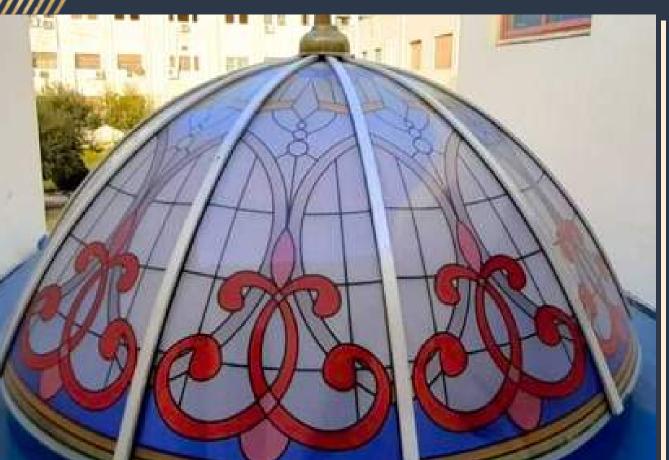

#### • WATER AND SANITATION COMPANY OWNER : THE NATIONAL AUTHORITY

- OUR WORK 1: Supply and installation of roof covering using space frame system above it polycarbonate cover megalux sheet
- OUR WORK 2 : Supply and installation of a dome and flat covering using polycarbonate megalux sheet
  Area covering : 360 m<sup>2</sup>

#### WATER AND SANITATION COMPANY

**OWNER : THE NATIONAL AUTHORITY** 