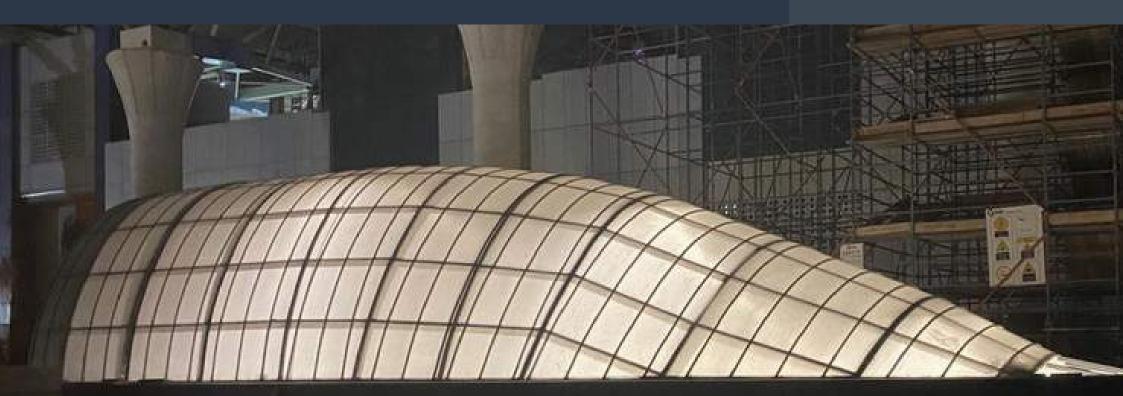

# SPACE FRAME SYSTEM

WITH COVERING

#### • ARRIVAL HALL OF KARBALA AIRPORT

General contractor : iraq projects company

• General consultant : Dr.amr elgohary

IRAQ - BAGHDAD

- Our work: Supply and installation of roof covering using space frame system above it polycarbonate cover from megalux sheet
  - Area covering :  $1200 \text{ m}^2$