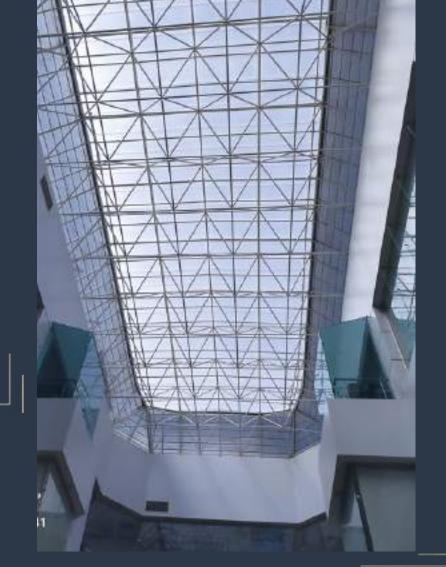

# SPACE FRAME SYSTEM

WITH COVERING

#### • ARRIVAL HALL OF KARBALA AIRPORT

General contractor : iraq projects company

• General consultant : Dr.amr elgohary

IRAQ - BAGHDAD

- Our work: Supply and installation of roof covering using space frame system above it polycarbonate cover from megalux sheet
  - Area covering :  $1200 \text{ m}^2$