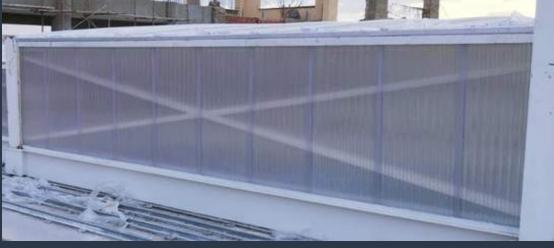

#### • WATER AND SANITATION COMPANY OWNER : THE NATIONAL AUTHORITY

- OUR WORK 1: Supply and installation of roof covering using space frame system above it polycarbonate cover megalux sheet
- OUR WORK 2 : Supply and installation of a dome and flat covering using polycarbonate megalux sheet
  Area covering : 360 m<sup>2</sup>

#### WATER AND SANITATION COMPANY

**OWNER : THE NATIONAL AUTHORITY** 