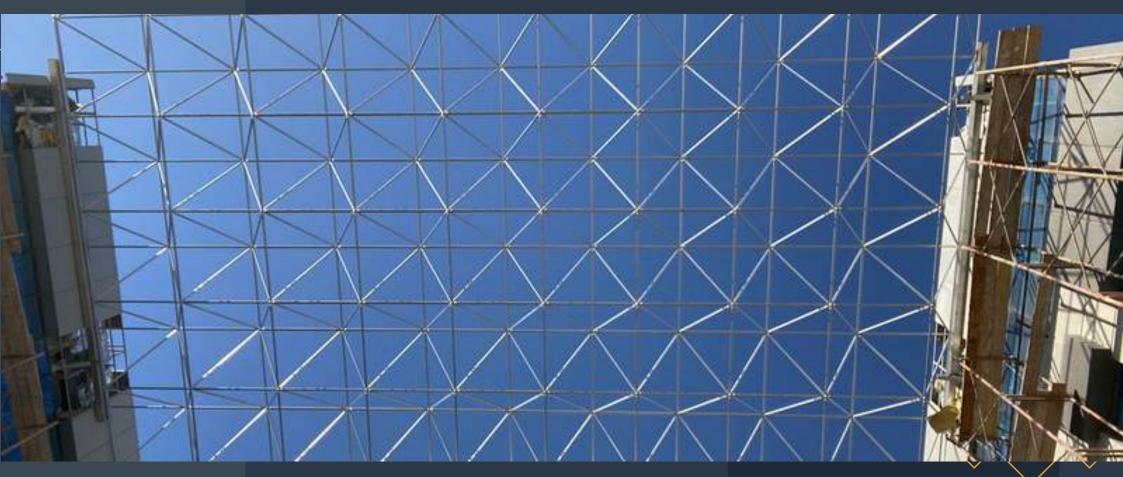

# SPACE FRAME SYSTEM

WITH COVERING

#### • ARRIVAL HALL OF KARBALA AIRPORT

General contractor : iraq projects company

• General consultant : Dr.amr elgohary

IRAQ - BAGHDAD

- Our work: Supply and installation of roof covering using space frame system above it polycarbonate cover from megalux sheet
  - Area covering :  $1200 \text{ m}^2$