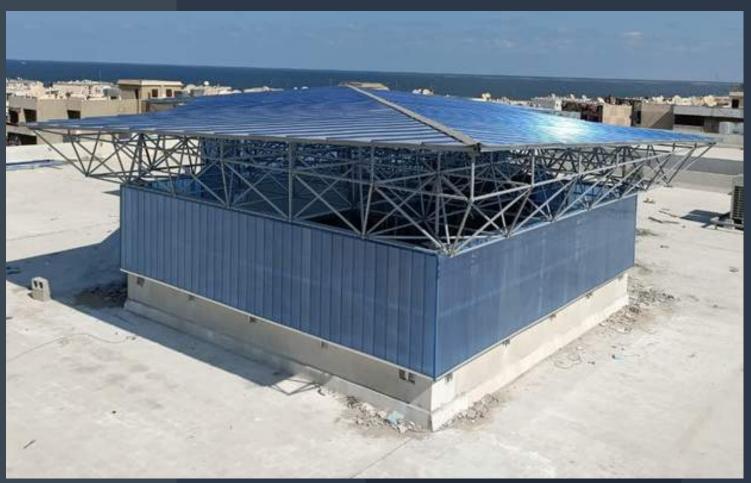

# SPACE FRAME SYSTEM

WITH COVERING

#### • ARRIVAL HALL OF KARBALA AIRPORT

General contractor : iraq projects company

• General consultant : Dr.amr elgohary

IRAQ - BAGHDAD

- Our work: Supply and installation of roof covering using space frame system above it polycarbonate cover from megalux sheet
  - Area covering :  $1200 \text{ m}^2$