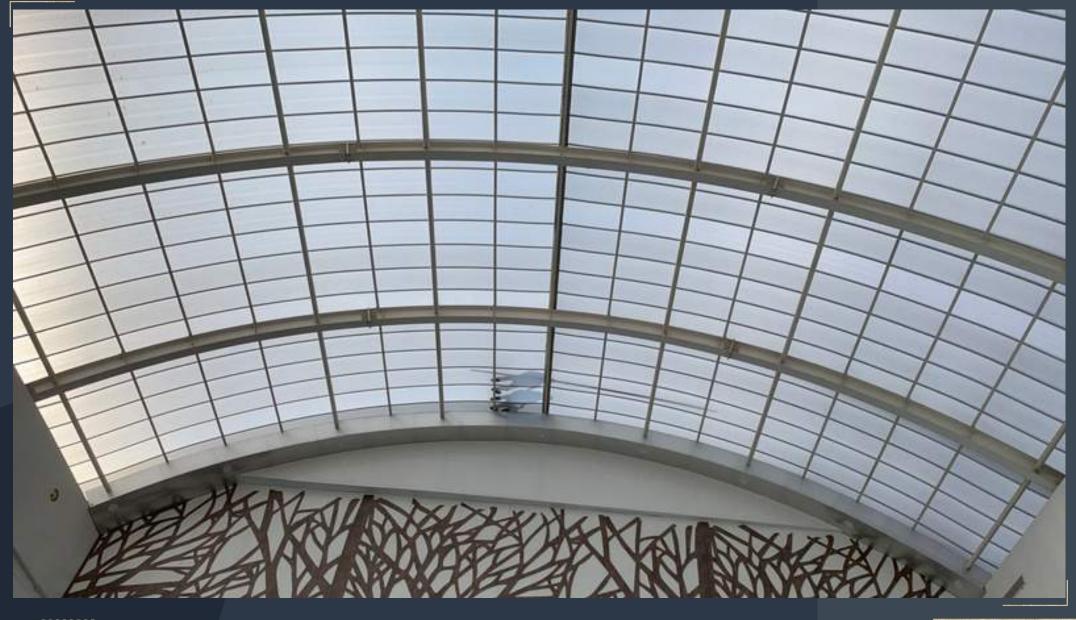

#### • ARRIVAL HALL OF KARBALA AIRPORT

General contractor : iraq projects company

• General consultant : Dr.amr elgohary

IRAQ - BAGHDAD

- Our work: Supply and installation of roof covering using space frame system above it polycarbonate cover from megalux sheet
  - Area covering :  $1200 \text{ m}^2$

#### • ARRIVAL HALL OF KARBALA AIRPORT

• • •

#### • ARRIVAL HALL OF KARBALA AIRPORT •

#### ARRIVAL HALL OF KARBALA AIRPORT

## • ARRIVAL HALL OF KARBALA AIRPORT

• • •

# • ARRIVAL HALL OF KARBALA AIRPORT

General Consultant: The Arab Contractors

///////

GROUP