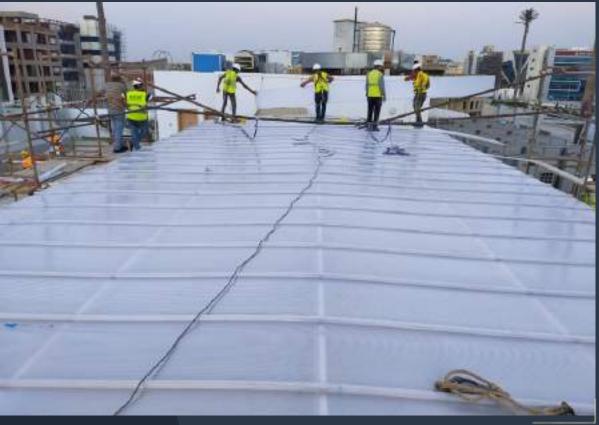

# SPACE FRAME SYSTEM

WITH COVERING

#### • ARRIVAL HALL OF KARBALA AIRPORT

General contractor : iraq projects company

• General consultant : Dr.amr elgohary

IRAQ - BAGHDAD

- Our work: Supply and installation of roof covering using space frame system above it polycarbonate cover from megalux sheet
  - Area covering :  $1200 \text{ m}^2$