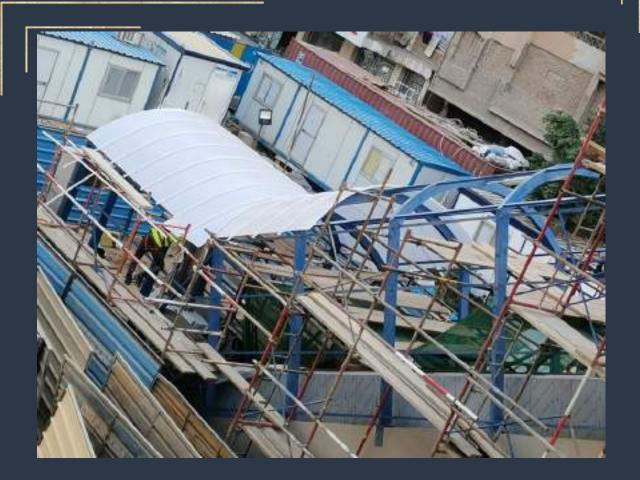

# SPACE FRAME SYSTEM

WITH COVERING

#### • ARRIVAL HALL OF KARBALA AIRPORT

General contractor : iraq projects company

• General consultant : Dr.amr elgohary

IRAQ - BAGHDAD

- Our work: Supply and installation of roof covering using space frame system above it polycarbonate cover from megalux sheet
  - Area covering :  $1200 \text{ m}^2$