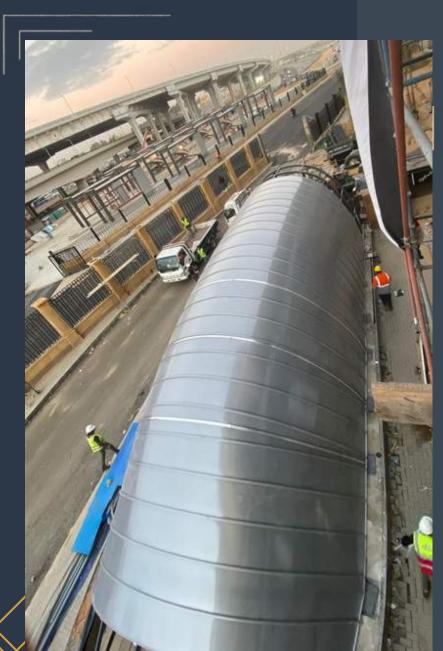

#### Cairo -Nasr city

• Our work : Supply and installation of roof covering using space frame system above it polycarbonate cover from megalux sheet

Area covering :1000 m<sup>2</sup>

#### General Consultant: The Arab Contractors

General Consultant: The Arab Contractors

#### • INVESTMENT BANK General Consultant: The Arab Contractors

General Consultant: The Arab Contractors