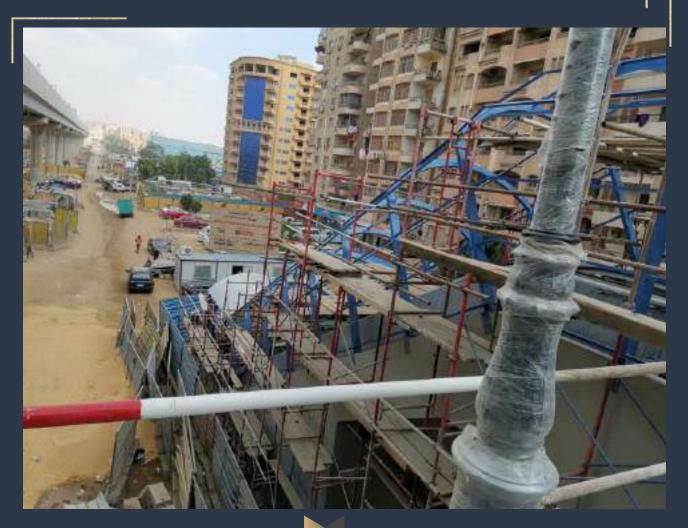

# SPACE FRAME SYSTEM

WITH COVERING

#### • ARRIVAL HALL OF KARBALA AIRPORT

General contractor : iraq projects company

• General consultant : Dr.amr elgohary

IRAQ - BAGHDAD

- Our work: Supply and installation of roof covering using space frame system above it polycarbonate cover from megalux sheet
  - Area covering :  $1200 \text{ m}^2$