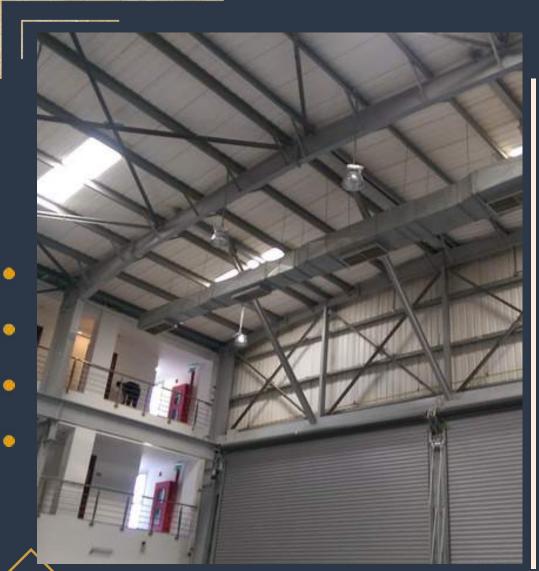

# SPACE FRAME SYSTEM

WITH COVERING

#### • ARRIVAL HALL OF KARBALA AIRPORT

General contractor : iraq projects company

• General consultant : Dr.amr elgohary

IRAQ - BAGHDAD

- Our work: Supply and installation of roof covering using space frame system above it polycarbonate cover from megalux sheet
  - Area covering :  $1200 \text{ m}^2$