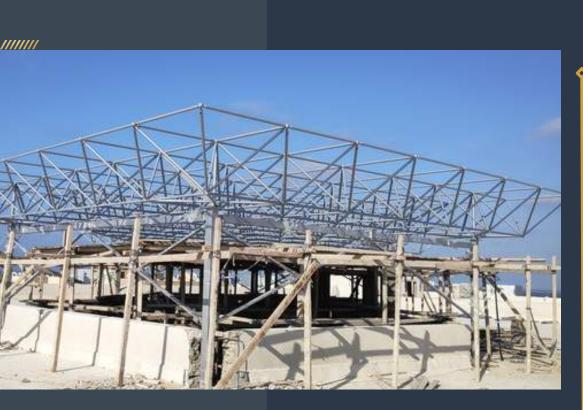

# SPACE FRAME SYSTEM

WITH COVERING

#### • ARRIVAL HALL OF KARBALA AIRPORT

General contractor : iraq projects company

• General consultant : Dr.amr elgohary

IRAQ - BAGHDAD

- Our work: Supply and installation of roof covering using space frame system above it polycarbonate cover from megalux sheet
  - Area covering :  $1200 \text{ m}^2$