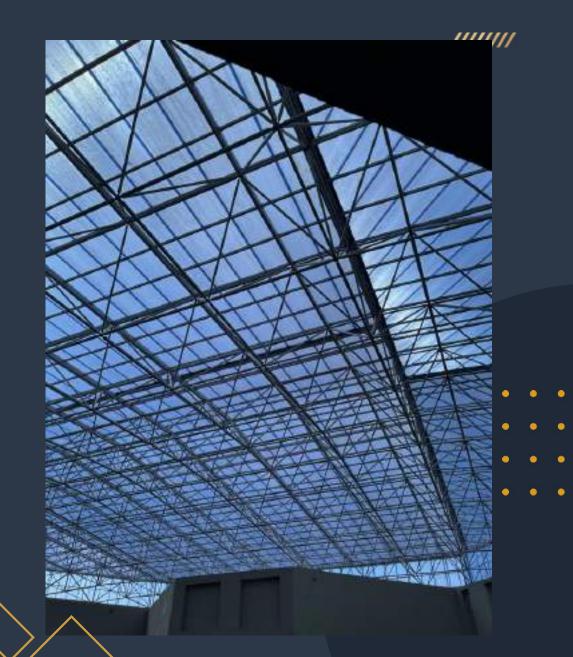

# SPACE FRAME SYSTEM

WITH COVERING

#### • ARRIVAL HALL OF KARBALA AIRPORT

General contractor : iraq projects company

• General consultant : Dr.amr elgohary

IRAQ - BAGHDAD

- Our work: Supply and installation of roof covering using space frame system above it polycarbonate cover from megalux sheet
  - Area covering :  $1200 \text{ m}^2$