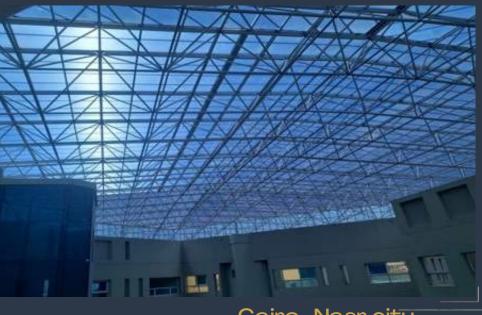

#### Cairo -Nasr city

• Our work : Supply and installation of roof covering using space frame system above it polycarbonate cover from megalux sheet

Area covering :1000 m<sup>2</sup>

#### General Consultant: The Arab Contractors

General Consultant: The Arab Contractors