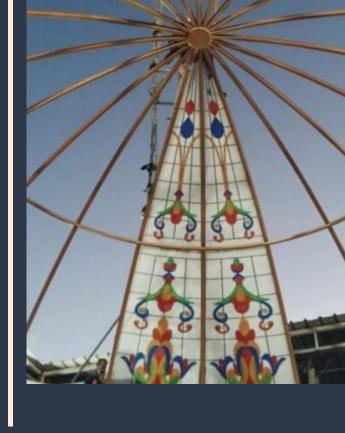

# SPACE FRAME SYSTEM

WITH COVERING

#### • ARRIVAL HALL OF KARBALA AIRPORT

General contractor : iraq projects company

• General consultant : Dr.amr elgohary

IRAQ - BAGHDAD

- Our work: Supply and installation of roof covering using space frame system above it polycarbonate cover from megalux sheet
  - Area covering :  $1200 \text{ m}^2$