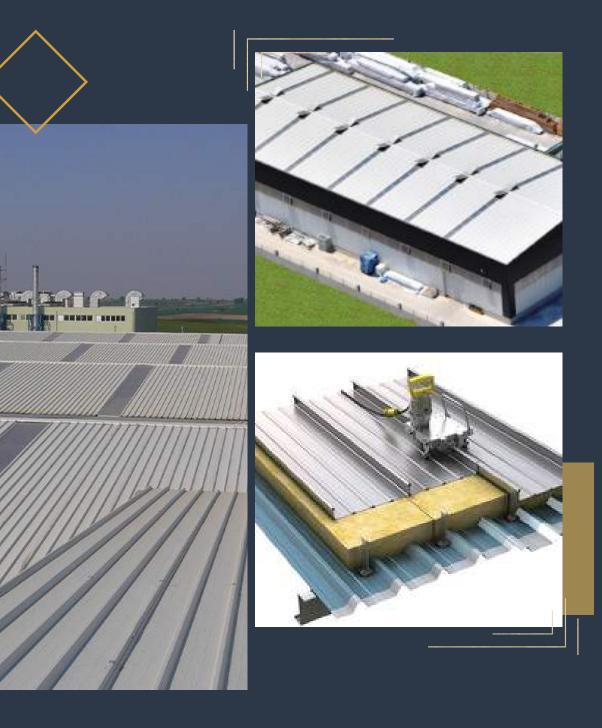

A.H.M for Industry Using the latest German technology in the Egyptian industry, it has a complete production line for flats and an automatic grouting line for sheet and aluminum stand-up systems, producing UPVC rockwool sandwich panels, and manufacturing all types of metal structures.

The implementation was based on good quality, speed of implementation and accuracy

 A.H.M group has achieved great success in the field of factory and hangar coverage in cooperation
with major contracting companies
and consulting offices