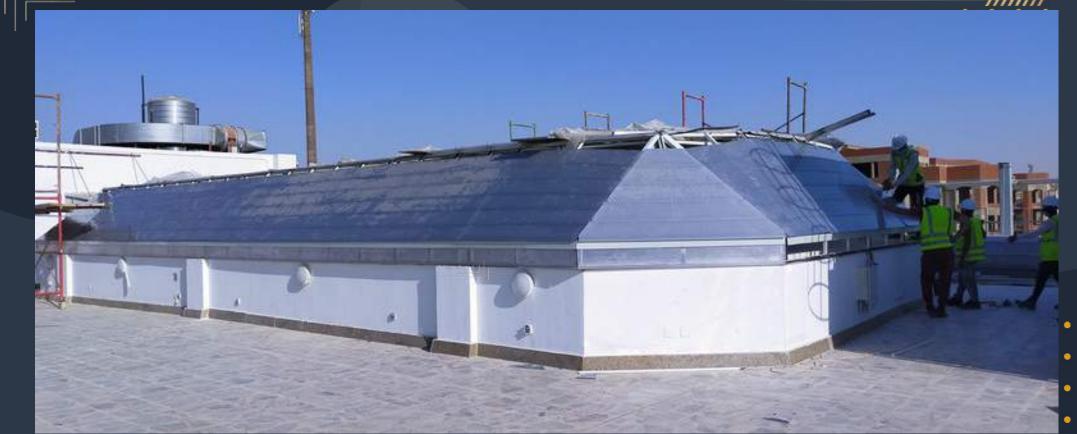

# SPACE FRAME SYSTEM

WITH COVERING

#### • ARRIVAL HALL OF KARBALA AIRPORT

General contractor : iraq projects company

• General consultant : Dr.amr elgohary

IRAQ - BAGHDAD

- Our work: Supply and installation of roof covering using space frame system above it polycarbonate cover from megalux sheet
  - Area covering :  $1200 \text{ m}^2$