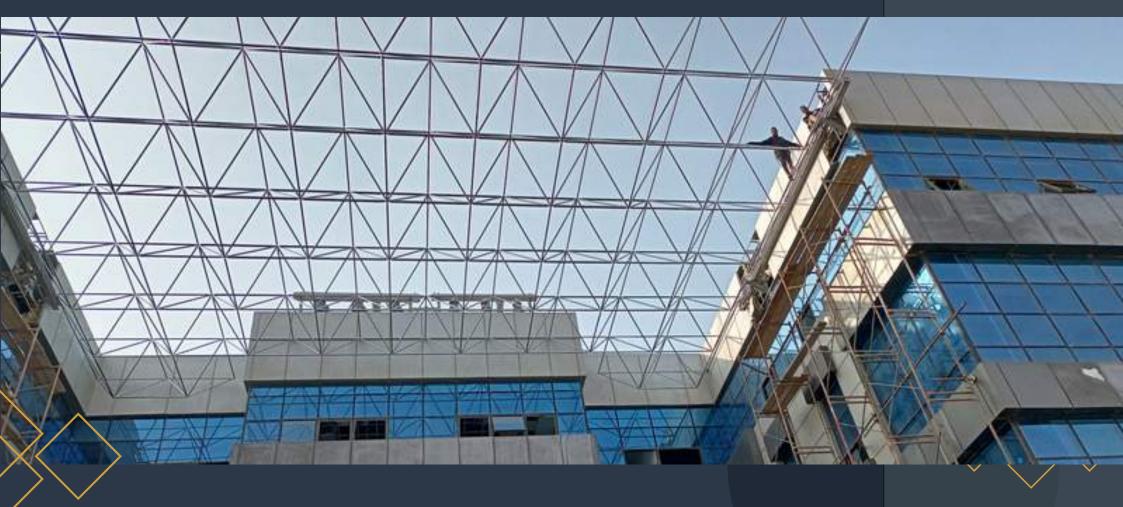

# SPACE FRAME SYSTEM

WITH COVERING

#### • ARRIVAL HALL OF KARBALA AIRPORT

General contractor : iraq projects company

• General consultant : Dr.amr elgohary

IRAQ - BAGHDAD

- Our work: Supply and installation of roof covering using space frame system above it polycarbonate cover from megalux sheet
  - Area covering :  $1200 \text{ m}^2$