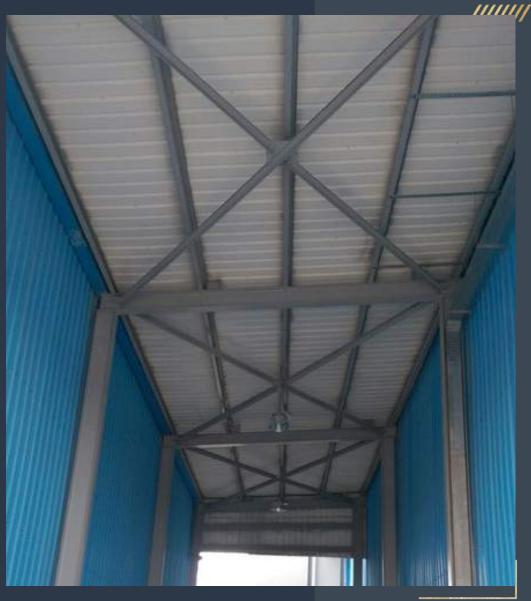

# SPACE FRAME SYSTEM

WITH COVERING

#### • ARRIVAL HALL OF KARBALA AIRPORT

General contractor : iraq projects company

• General consultant : Dr.amr elgohary

IRAQ - BAGHDAD

- Our work: Supply and installation of roof covering using space frame system above it polycarbonate cover from megalux sheet
  - Area covering :  $1200 \text{ m}^2$