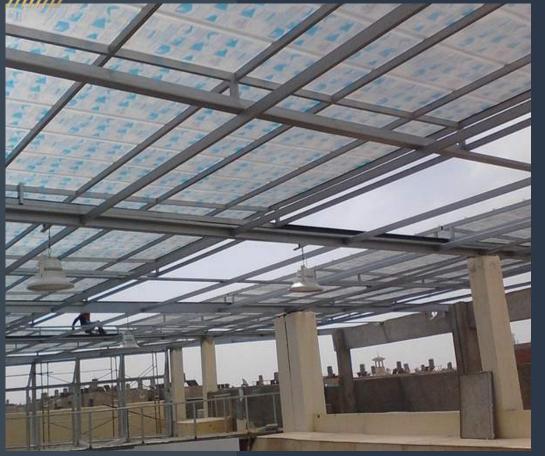

### • STEEL STRACTURE • •

### THIRD LINE METRO STATIONS

GENERAL CONSULANT SYSTRA + EHAVE CONSULTANT

• OUR WORK DESIGN AND IMPLEMENTATION OF METAL STRUCTURE WORKS FOR ALL **STATIONS** • OUR WORK SUPPLY AND INSTALLATION SKYLIGHT COVER FROM POLYCARBONATE MEGALUX