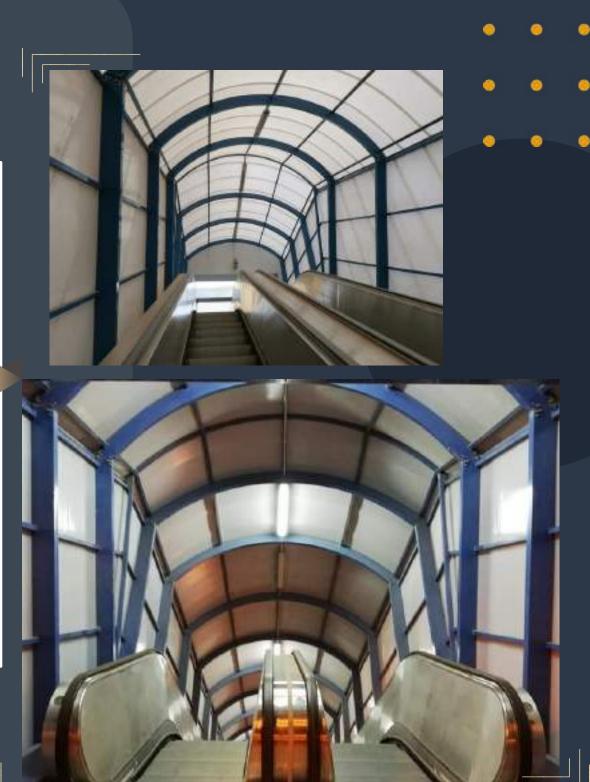

# MENROTINE

In cooperation with major contracting companies in Egypt, our company has implemented multiple coverages for Metro lines

### ADLY MANSOUR STATION

• OUR WORK SUPPLY AND INSTALLATION SKYLIGHT COVER FROM POLYCARBONATE INCLUDING THE METAL FRAME

### THIRD LINE METRO STATIONS

GENERAL CONSULANT SYSTRA + EHAVE CONSULTANT

• OUR WORK DESIGN AND IMPLEMENTATION OF METAL STRUCTURE WORKS FOR ALL **STATIONS** • OUR WORK SUPPLY AND INSTALLATION SKYLIGHT COVER FROM POLYCARBONATE MEGALUX