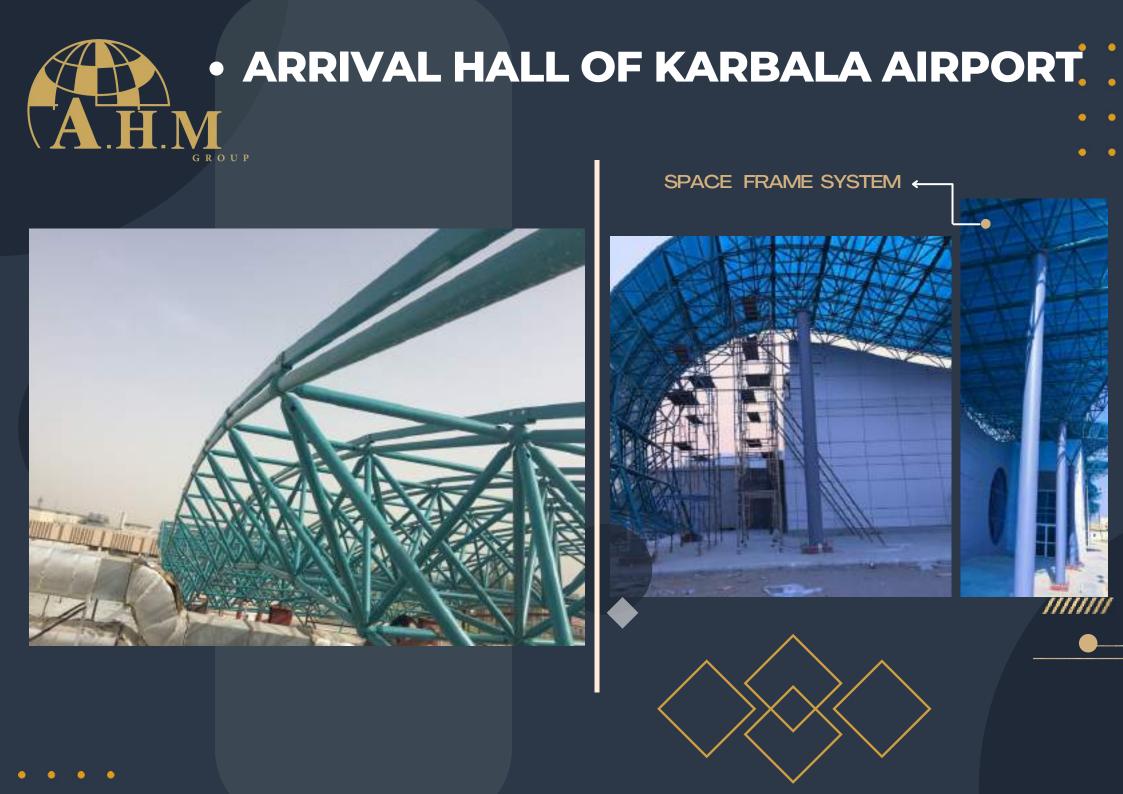

#### • ARRIVAL HALL OF KARBALA AIRPORT

General contractor : iraq projects company

• General consultant : Dr.amr elgohary

IRAQ - BAGHDAD

- Our work: Supply and installation of roof covering using space frame system above it polycarbonate cover from megalux sheet
  - Area covering :  $1200 \text{ m}^2$

#### • ARRIVAL HALL OF KARBALA AIRPORT

• • •

#### • ARRIVAL HALL OF KARBALA AIRPORT •

#### ARRIVAL HALL OF KARBALA AIRPORT

## • ARRIVAL HALL OF KARBALA AIRPORT

• • •

# • ARRIVAL HALL OF KARBALA AIRPORT

General Consultant: The Arab Contractors

///////

GROUP