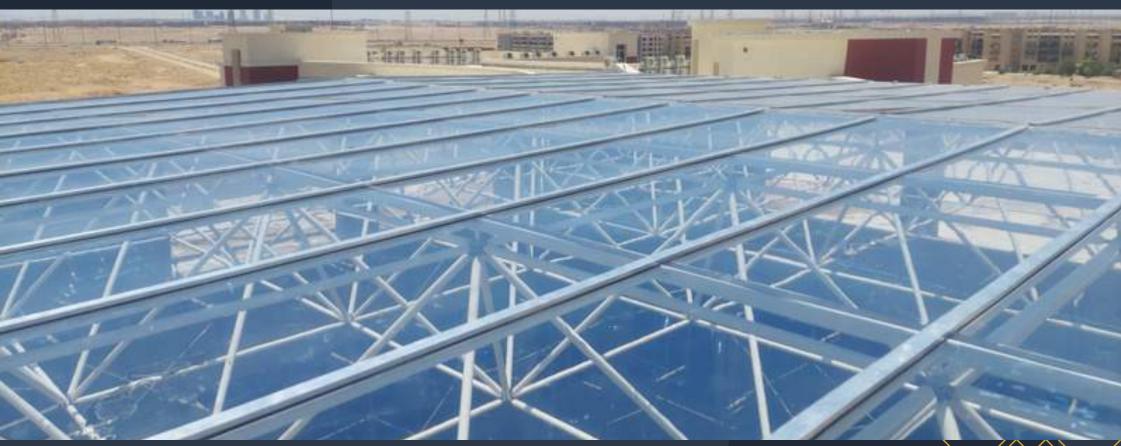

# SPACE FRAME SYSTEM

WITH COVERING

#### • ARRIVAL HALL OF KARBALA AIRPORT

General contractor : iraq projects company

• General consultant : Dr.amr elgohary

IRAQ - BAGHDAD

- Our work: Supply and installation of roof covering using space frame system above it polycarbonate cover from megalux sheet
  - Area covering :  $1200 \text{ m}^2$