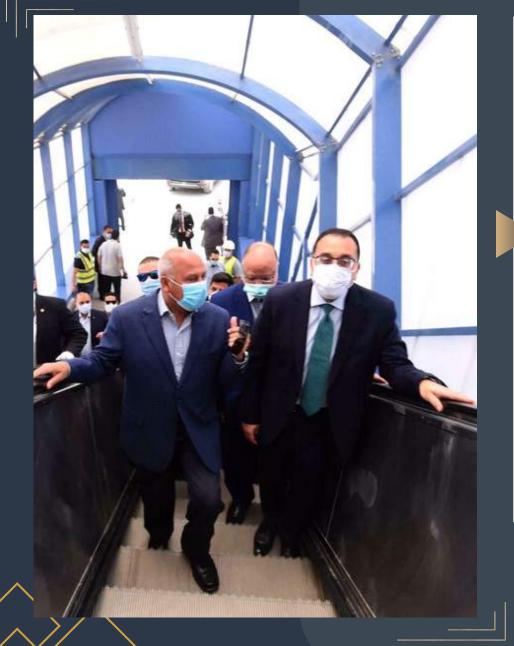

# MENROTINE

In cooperation with major contracting companies in Egypt, our company has implemented multiple coverages for Metro lines

### ADLY MANSOUR STATION

• OUR WORK SUPPLY AND INSTALLATION SKYLIGHT COVER FROM POLYCARBONATE INCLUDING THE METAL FRAME

### THIRD LINE METRO STATIONS

GENERAL CONSULANT SYSTRA + EHAVE CONSULTANT

• OUR WORK DESIGN AND IMPLEMENTATION OF METAL STRUCTURE WORKS FOR ALL **STATIONS** • OUR WORK SUPPLY AND INSTALLATION SKYLIGHT COVER FROM POLYCARBONATE MEGALUX