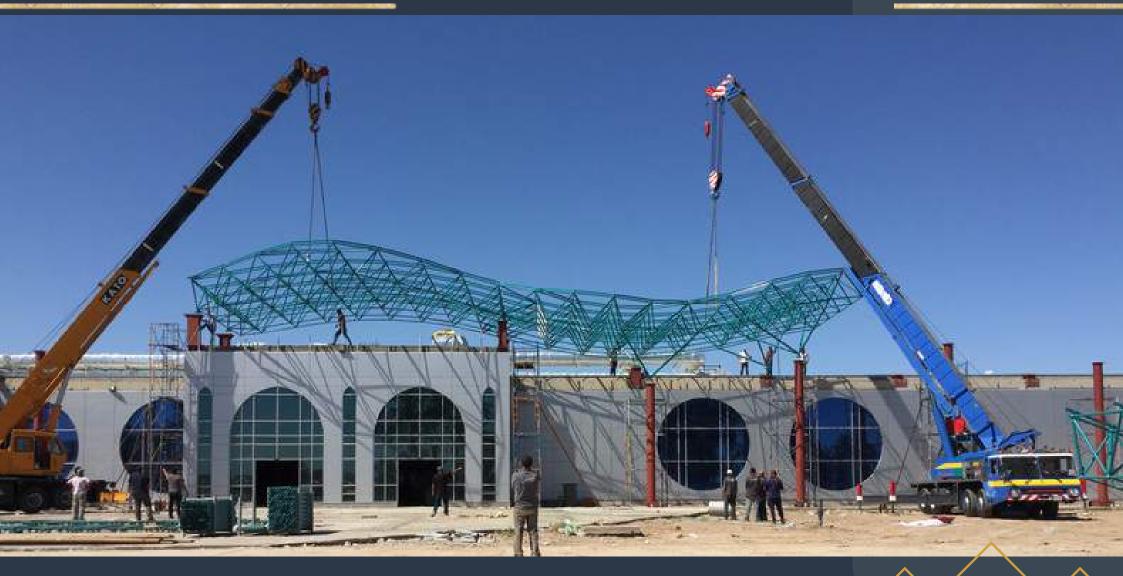

# SPACE FRAME SYSTEM

WITH COVERING

#### • ARRIVAL HALL OF KARBALA AIRPORT

General contractor : iraq projects company

• General consultant : Dr.amr elgohary

IRAQ - BAGHDAD

- Our work: Supply and installation of roof covering using space frame system above it polycarbonate cover from megalux sheet
  - Area covering :  $1200 \text{ m}^2$