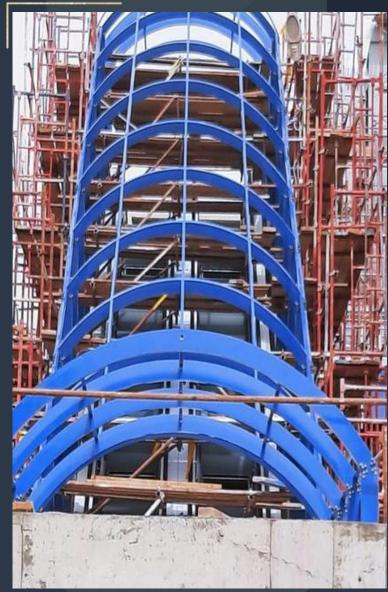

# MENROTINE

In cooperation with major contracting companies in Egypt, our company has implemented multiple coverages for Metro lines

### ADLY MANSOUR STATION

• OUR WORK SUPPLY AND INSTALLATION SKYLIGHT COVER FROM POLYCARBONATE INCLUDING THE METAL FRAME

### THIRD LINE METRO STATIONS

GENERAL CONSULANT SYSTRA + EHAVE CONSULTANT

• OUR WORK DESIGN AND IMPLEMENTATION OF METAL STRUCTURE WORKS FOR ALL **STATIONS** • OUR WORK SUPPLY AND INSTALLATION SKYLIGHT COVER FROM POLYCARBONATE MEGALUX