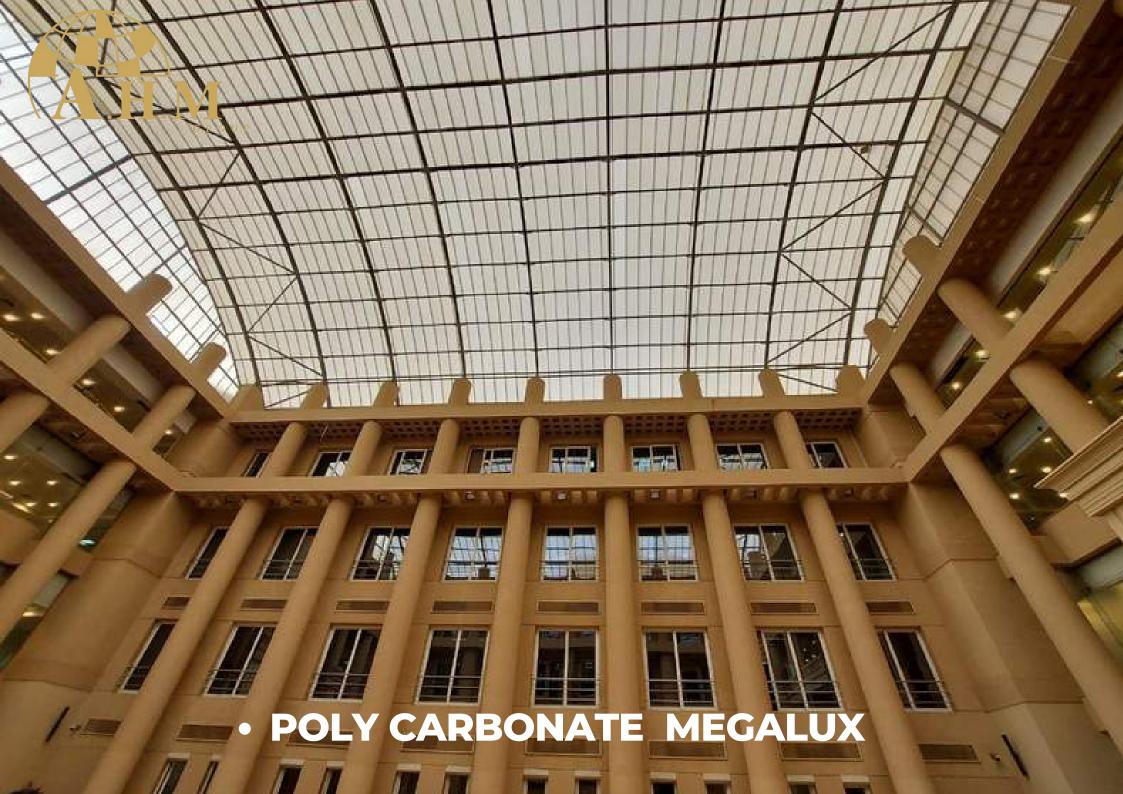

company has implemented multiple coverages for Metro lines



### ADLY MANSOUR STATION



• OUR WORK SUPPLY AND INSTALLATION SKYLIGHT COVER FROM POLYCARBONATE INCLUDING THE METAL FRAME



### • STEEL STRACTURE • •

































### THIRD LINE METRO STATIONS

GENERAL CONSULANT SYSTRA + EHAVE CONSULTANT

• OUR WORK DESIGN AND IMPLEMENTATION OF METAL STRUCTURE WORKS FOR ALL **STATIONS** • OUR WORK SUPPLY AND INSTALLATION SKYLIGHT COVER FROM POLYCARBONATE MEGALUX



## ALUMINUM STRUCTURE





## ALUMINUM STRUCTURE







## ALUMINUM STRUCTURE

































•

.

۲



# POLY CARBONATE

INCLUDDING DESIGN AND FABRICATE STEEL STRUCTURES

///////

Our company has completely coverd this building from polycarbonate Megalux sheet with full steel structer - 20 mm







# • STEEL STRACTURE









OUR WORK

SUPPLY AND INSTALLATION OF POLYCARBONATE COVERING- MEGALUX









-////////



///////





### • BERLA PLAZA MALL • • •

General Consultant: The Arab Contractors



 OUR WORK : SUPPLY AND INSULATION OF 3 SKY LIGHT DOMES and wall FROM POLYCARBONATE - NEWLUX AND ROOF COVERING FROM Maltilux

Area covering: 2100 m<sup>2</sup>



### • BERLA PLAZA MALL

General Consultant: The Arab Contractors





THIS COVER IS UNIQUE IN THAT IT OPENS AND CLOSES AUTOMATICALLY





## • BERLA PLAZA MALL • • •

#### General Consultant: The Arab Contractors







## • KAFR ELSHEIKH UNIVERSTY

general consultant for the project :A.H.M GRROUP



Kafr elsheikh

• OUR WORK : SUPPLY AND INSULATION OF COVER FROM POLYCARBONATE





### • ELSHROUK MALL

General contractor